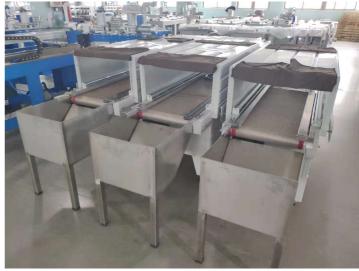

## **GD-Dryer**

## **Product Application**

In order to have a better quality for paper straw, it's better to dry-cure nearly one day before packing or wrapping. But sometimes, it's urgently to deliver straws to customers or there's a rainy day, so the dryer machine is needed.

## **Main Features**

- 1. Automatic transfer;
- 2. Energy conservation;
- 3. Transfer speed and wind speed controllable;
- 4. Temperature intelligent operation.

| Model           | Voltage | Power | Dimension       | Transporting Speed | Weight |
|-----------------|---------|-------|-----------------|--------------------|--------|
| <b>GD-Dryer</b> | 380V    | 9.6KW | 2300*700*1020mm | 0-10m/min          | 120Kg  |