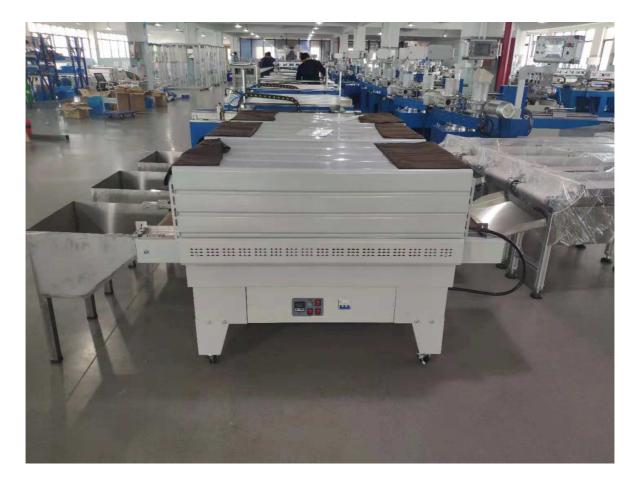

## **GD-Dryer**

## **Product Application**

In order to have a better quality for paper straw, it's better to dry-cure nearly one day before packing or wrapping. But sometimes, it's urgently to deliver straws to customers or there's a rainy day, so the dryer machine is needed.

## **Main Features**

- 1. Automatic transfer;
- 2. Energy conservation;
- 3. Transfer speed and wind speed controllable;
- 4. Temperature intelligent operation.

| Model           | Voltage | Power | Dimension       | Transporting Speed | Weight |
|-----------------|---------|-------|-----------------|--------------------|--------|
| <b>GD-Dryer</b> | 380V    | 9.6KW | 2300*700*1020mm | 0-10m/min          | 120Kg  |