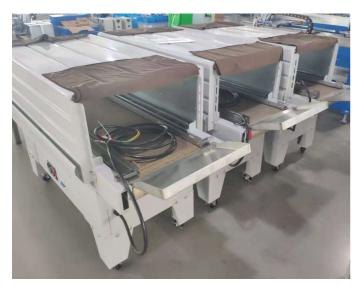

## **GD-Dryer**

## **Product Application**

In order to have a better quality for paper straw, it's better to dry-cure nearly one day before packing or wrapping. But sometimes, it's urgently to deliver straws to customers or there's a rainy day, so the dryer machine is needed.

## **Main Features**

- 1. Automatic transfer;
- 2. Energy conservation;
- 3. Transfer speed and wind speed controllable;
- 4. Temperature intelligent operation.

| Model           | Voltage | Power | Dimension       | Transporting Speed | Weight |
|-----------------|---------|-------|-----------------|--------------------|--------|
| <b>GD-Dryer</b> | 380V    | 9.6KW | 2300*700*1020mm | 0-10m/min          | 120Kg  |